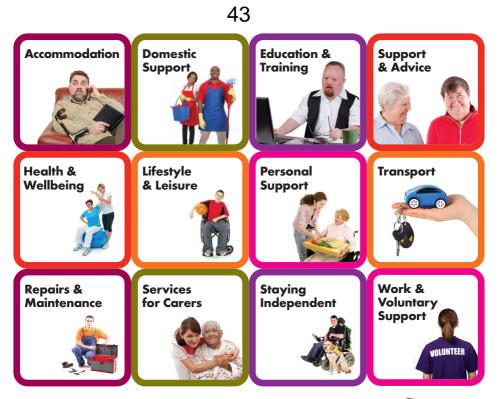

Choice Unlimited is packed full of services that are available on your doorstep to support independent living. Entry is **FREE** and refreshments will be available.

There really will be something for everyone. Whatever your needs and interests, you'll find everything under one roof at **Choice Unlimited**.